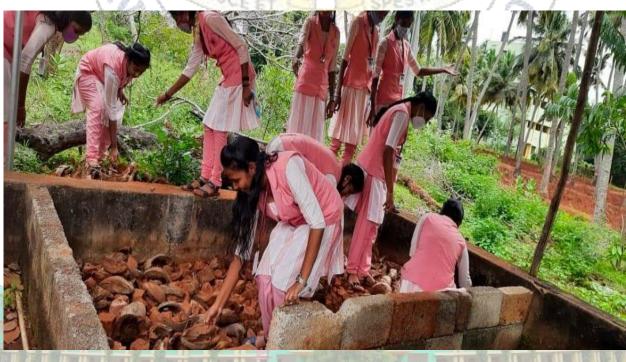

# Holy Cross College (Autonomous)

Nagercoil-629004

Affiliated to Manonmaniam Sundaranar University, Tirunelveli
Nationally Accredited with A+ Grade (CGPA 3.35) by NAAC IV Cycle
An ISO 9001: 2015 Certified Institution

SSR 2019-2020 to 2023-2024

7.1.3 Describe the facilities in the Institution for the management of the following types of degradable and non-degradable waste

#### SOLID WASTE MANAGEMENT

#### **VERMI TECHNOLOGY – VERMI BED PREPARATION**













#### **VERMICOMPOSTING UNIT**



## PREPARATORY PIT



#### **PROCESSING PIT**





#### **COLLECTION PIT**



#### HARVESTING PIT





**DEGRADABLE WASTE** 



## DEGRADABLE AND NON-DEGRADABLE WASTE BINS



#### SEPARATE BINS TO COLLECT WASTE









## **NON-DEGRADABLE WASTE**



# GLASS PIECES DUMP YARD





WASTE DUMP YARD





DEGRADABLE WASTE





## MANUAL INCINERATOR