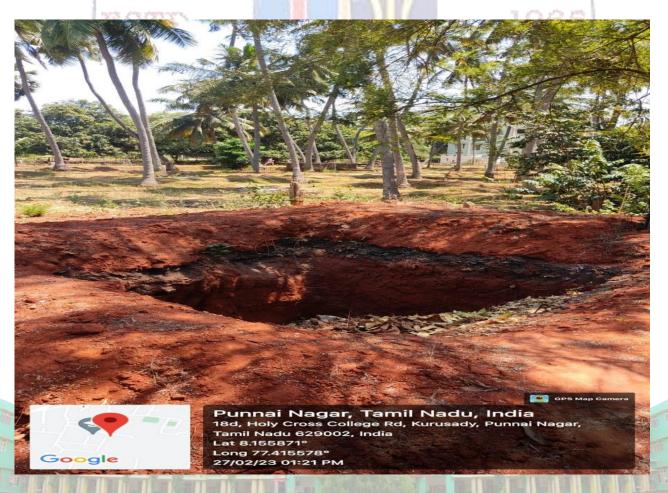

Holy Cross College (Autonomous)

Nagercoil-629004

Affiliated to Manonmaniam Sundaranar University, Tirunelveli
Nationally Accredited with A+ Grade (CGPA 3.35) by NAAC IV Cycle
An ISO 9001: 2015 Certified Institution

SSR 2019-2020 to 2023-2024

7.1.3 Describe the facilities in the Institution for the management of the following types of degradable and non-degradable waste

#### SOLID WASTE MANAGEMENT

#### **VERMI TECHNOLOGY – VERMI BED PREPARATION**













#### **VERMICOMPOSTING UNIT**



## PREPARATORY PIT



#### **PROCESSING PIT**





#### **COLLECTION PIT**



#### HARVESTING PIT





**DEGRADABLE WASTE** 



## DEGRADABLE AND NON-DEGRADABLE WASTE BINS



#### SEPARATE BINS TO COLLECT WASTE









## **NON-DEGRADABLE WASTE**



# GLASS PIECES DUMP YARD





WASTE DUMP YARD





DEGRADABLE WASTE





## MANUAL INCINERATOR