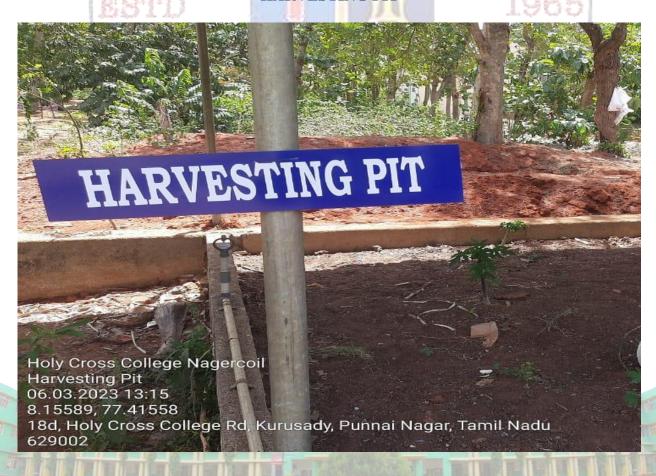

# Holy Cross College (Autonomous)

Nagercoil-629004

Affiliated to Manonmaniam Sundaranar University, Tirunelveli
Nationally Accredited with A+ Grade (CGPA 3.35) by NAAC IV Cycle
An ISO 9001: 2015 Certified Institution

SSR 2019-2020 to 2023-2024

7.1.3 Describe the facilities in the Institution for the management of the following types of degradable and non-degradable waste

#### SOLID WASTE MANAGEMENT

#### **VERMI TECHNOLOGY – VERMI BED PREPARATION**













#### **VERMICOMPOSTING UNIT**



## PREPARATORY PIT



#### **PROCESSING PIT**





#### **COLLECTION PIT**



#### HARVESTING PIT





**DEGRADABLE WASTE** 



## DEGRADABLE AND NON-DEGRADABLE WASTE BINS



#### SEPARATE BINS TO COLLECT WASTE









## **NON-DEGRADABLE WASTE**



# GLASS PIECES DUMP YARD





WASTE DUMP YARD





DEGRADABLE WASTE





## MANUAL INCINERATOR