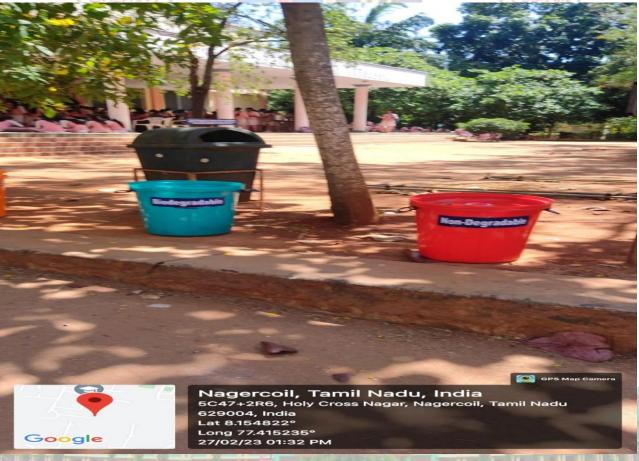

## DEGRADABLE AND NON-DEGRADABLE WASTE BINS

#### SEPARATE BINS TO COLLECT WASTE

## **NON-DEGRADABLE WASTE**