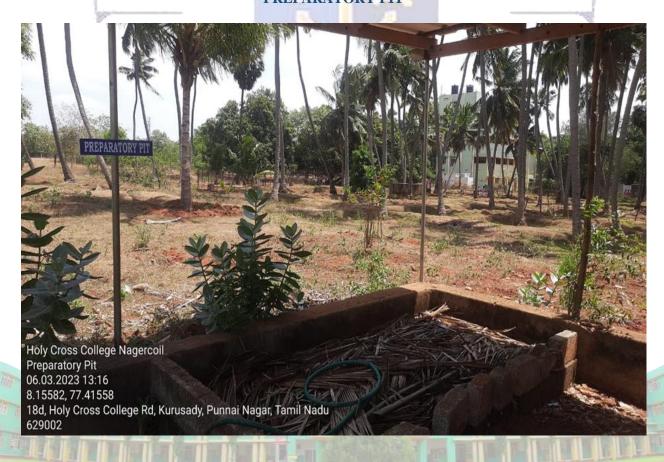

# Holy Cross College (Autonomous)

Nagercoil-629004

Affiliated to Manonmaniam Sundaranar University, Tirunelveli
Nationally Accredited with A+ Grade (CGPA 3.35) by NAAC IV Cycle
An ISO 9001: 2015 Certified Institution

SSR 2019-2020 to 2023-2024

7.1.3 Describe the facilities in the Institution for the management of the following types of degradable and non-degradable waste

#### SOLID WASTE MANAGEMENT

#### **VERMI TECHNOLOGY – VERMI BED PREPARATION**













#### **VERMICOMPOSTING UNIT**



## PREPARATORY PIT



#### **PROCESSING PIT**





#### **COLLECTION PIT**



#### HARVESTING PIT





**DEGRADABLE WASTE** 



## DEGRADABLE AND NON-DEGRADABLE WASTE BINS



#### SEPARATE BINS TO COLLECT WASTE









## **NON-DEGRADABLE WASTE**



# GLASS PIECES DUMP YARD





WASTE DUMP YARD





DEGRADABLE WASTE





## MANUAL INCINERATOR