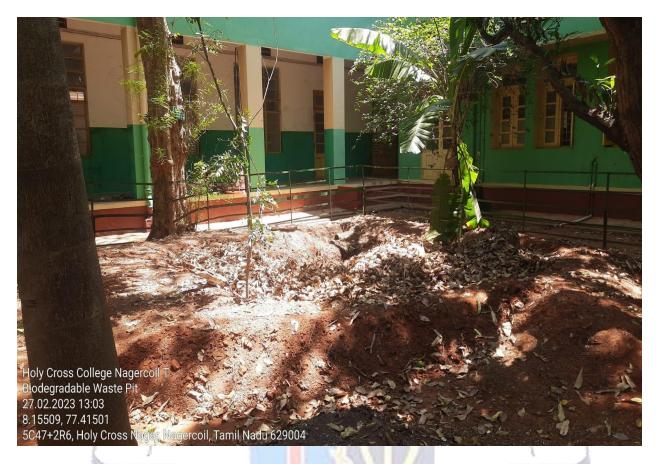

nomous)

Nagercoil-629004

Affiliated to Manonmaniam Sundaranar University, Tirunelveli
Nationally Accredited with A+ Grade (CGPA 3.35) by NAAC IV Cycle
An ISO 9001: 2015 Certified Institution

SSR 2019-2020 to 2023-2024

7.1.3 Describe the facilities in the Institution for the management of the following types of degradable and non-degradable waste

#### SOLID WASTE MANAGEMENT

#### **VERMI TECHNOLOGY – VERMI BED PREPARATION**













#### **VERMICOMPOSTING UNIT**



## PREPARATORY PIT



#### **PROCESSING PIT**





#### **COLLECTION PIT**



#### HARVESTING PIT





**DEGRADABLE WASTE** 



## DEGRADABLE AND NON-DEGRADABLE WASTE BINS



#### SEPARATE BINS TO COLLECT WASTE









## **NON-DEGRADABLE WASTE**



# GLASS PIECES DUMP YARD





WASTE DUMP YARD





DEGRADABLE WASTE





## MANUAL INCINERATOR