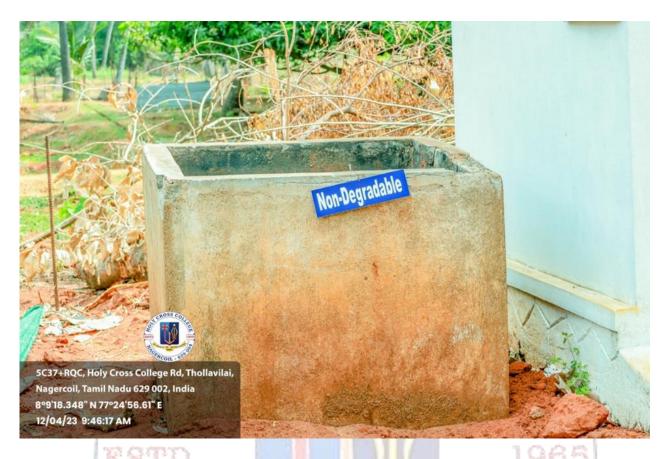

# Holy Cross College (Autonomous)

Nagercoil-629004

Affiliated to Manonmaniam Sundaranar University, Tirunelveli
Nationally Accredited with A+ Grade (CGPA 3.35) by NAAC IV Cycle
An ISO 9001: 2015 Certified Institution

SSR 2019-2020 to 2023-2024

7.1.3 Describe the facilities in the Institution for the management of the following types of degradable and non-degradable waste

#### SOLID WASTE MANAGEMENT

#### **VERMI TECHNOLOGY – VERMI BED PREPARATION**













#### **VERMICOMPOSTING UNIT**



## PREPARATORY PIT



#### **PROCESSING PIT**





#### **COLLECTION PIT**



#### HARVESTING PIT





**DEGRADABLE WASTE** 



## DEGRADABLE AND NON-DEGRADABLE WASTE BINS



#### SEPARATE BINS TO COLLECT WASTE









## **NON-DEGRADABLE WASTE**



# GLASS PIECES DUMP YARD





WASTE DUMP YARD





DEGRADABLE WASTE





## MANUAL INCINERATOR