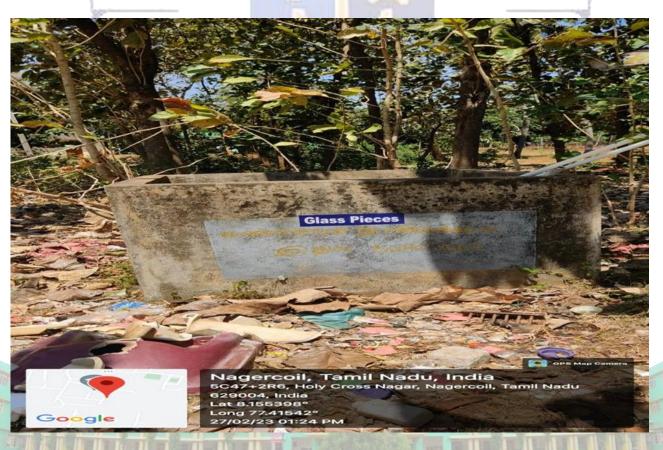

# Holy Cross College (Autonomous)

Nagercoil-629004

Affiliated to Manonmaniam Sundaranar University, Tirunelveli
Nationally Accredited with A+ Grade (CGPA 3.35) by NAAC IV Cycle
An ISO 9001: 2015 Certified Institution

SSR 2019-2020 to 2023-2024

7.1.3 Describe the facilities in the Institution for the management of the following types of degradable and non-degradable waste

#### SOLID WASTE MANAGEMENT

#### **VERMI TECHNOLOGY – VERMI BED PREPARATION**













#### **VERMICOMPOSTING UNIT**



## PREPARATORY PIT



#### **PROCESSING PIT**





#### **COLLECTION PIT**



#### HARVESTING PIT





**DEGRADABLE WASTE** 



## DEGRADABLE AND NON-DEGRADABLE WASTE BINS



#### SEPARATE BINS TO COLLECT WASTE









## **NON-DEGRADABLE WASTE**



# GLASS PIECES DUMP YARD





WASTE DUMP YARD





DEGRADABLE WASTE





## MANUAL INCINERATOR