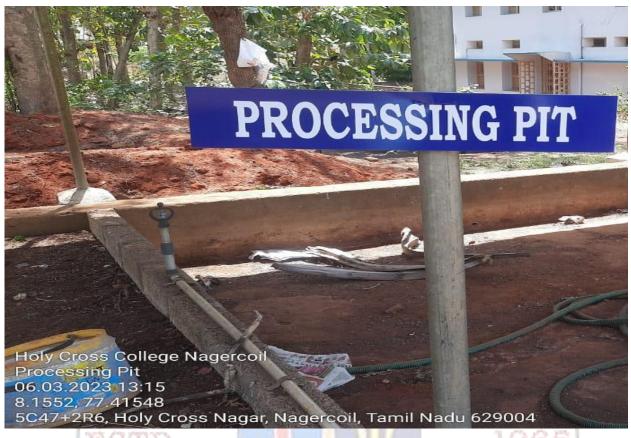

# Holy Cross College (Autonomous)

Nagercoil-629004

Affiliated to Manonmaniam Sundaranar University, Tirunelveli
Nationally Accredited with A+ Grade (CGPA 3.35) by NAAC IV Cycle
An ISO 9001: 2015 Certified Institution

SSR 2019-2020 to 2023-2024

7.1.3 Describe the facilities in the Institution for the management of the following types of degradable and non-degradable waste

#### SOLID WASTE MANAGEMENT

#### **VERMI TECHNOLOGY – VERMI BED PREPARATION**













#### **VERMICOMPOSTING UNIT**



## PREPARATORY PIT



#### **PROCESSING PIT**





#### **COLLECTION PIT**



#### HARVESTING PIT





**DEGRADABLE WASTE** 



## DEGRADABLE AND NON-DEGRADABLE WASTE BINS



#### SEPARATE BINS TO COLLECT WASTE









## **NON-DEGRADABLE WASTE**



# GLASS PIECES DUMP YARD





WASTE DUMP YARD





DEGRADABLE WASTE





## MANUAL INCINERATOR