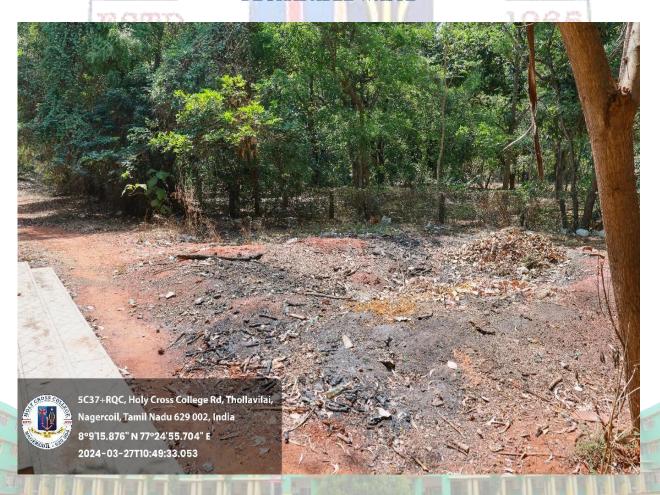

# Holy Cross College (Autonomous)

Nagercoil-629004

Affiliated to Manonmaniam Sundaranar University, Tirunelveli
Nationally Accredited with A+ Grade (CGPA 3.35) by NAAC IV Cycle
An ISO 9001: 2015 Certified Institution

SSR 2019-2020 to 2023-2024

7.1.3 Describe the facilities in the Institution for the management of the following types of degradable and non-degradable waste

#### SOLID WASTE MANAGEMENT

#### **VERMI TECHNOLOGY – VERMI BED PREPARATION**













#### **VERMICOMPOSTING UNIT**



## PREPARATORY PIT



#### **PROCESSING PIT**





#### **COLLECTION PIT**



#### HARVESTING PIT





**DEGRADABLE WASTE** 



## DEGRADABLE AND NON-DEGRADABLE WASTE BINS



#### SEPARATE BINS TO COLLECT WASTE









## **NON-DEGRADABLE WASTE**



# GLASS PIECES DUMP YARD





WASTE DUMP YARD





DEGRADABLE WASTE





## MANUAL INCINERATOR