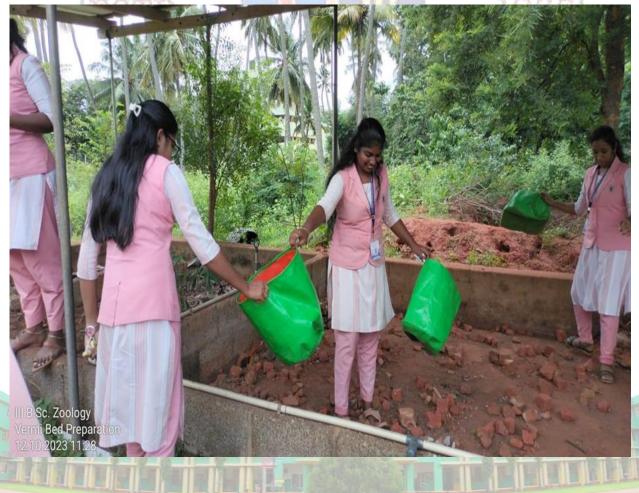

# Holy Cross College (Autonomous)

Nagercoil-629004

Affiliated to Manonmaniam Sundaranar University, Tirunelveli
Nationally Accredited with A+ Grade (CGPA 3.35) by NAAC IV Cycle
An ISO 9001: 2015 Certified Institution

SSR 2019-2020 to 2023-2024

7.1.3 Describe the facilities in the Institution for the management of the following types of degradable and non-degradable waste

#### SOLID WASTE MANAGEMENT

#### **VERMI TECHNOLOGY – VERMI BED PREPARATION**













#### **VERMICOMPOSTING UNIT**



## PREPARATORY PIT



#### **PROCESSING PIT**





#### **COLLECTION PIT**



#### HARVESTING PIT





**DEGRADABLE WASTE** 



## DEGRADABLE AND NON-DEGRADABLE WASTE BINS



#### SEPARATE BINS TO COLLECT WASTE









## **NON-DEGRADABLE WASTE**



# GLASS PIECES DUMP YARD





WASTE DUMP YARD





DEGRADABLE WASTE





## MANUAL INCINERATOR