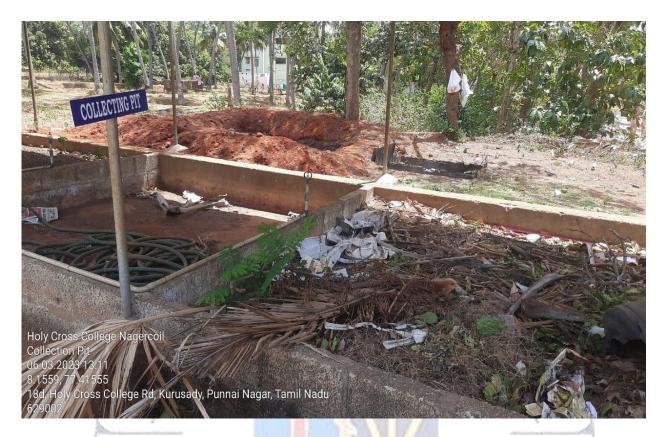

# Holy Cross College (Autonomous)

Nagercoil-629004

Affiliated to Manonmaniam Sundaranar University, Tirunelveli
Nationally Accredited with A+ Grade (CGPA 3.35) by NAAC IV Cycle
An ISO 9001: 2015 Certified Institution

SSR 2019-2020 to 2023-2024

7.1.3 Describe the facilities in the Institution for the management of the following types of degradable and non-degradable waste

#### SOLID WASTE MANAGEMENT

#### **VERMI TECHNOLOGY – VERMI BED PREPARATION**













#### **VERMICOMPOSTING UNIT**



## PREPARATORY PIT



#### **PROCESSING PIT**





#### **COLLECTION PIT**



#### HARVESTING PIT





**DEGRADABLE WASTE** 



## DEGRADABLE AND NON-DEGRADABLE WASTE BINS



#### SEPARATE BINS TO COLLECT WASTE









## **NON-DEGRADABLE WASTE**



# GLASS PIECES DUMP YARD





WASTE DUMP YARD





DEGRADABLE WASTE





## MANUAL INCINERATOR