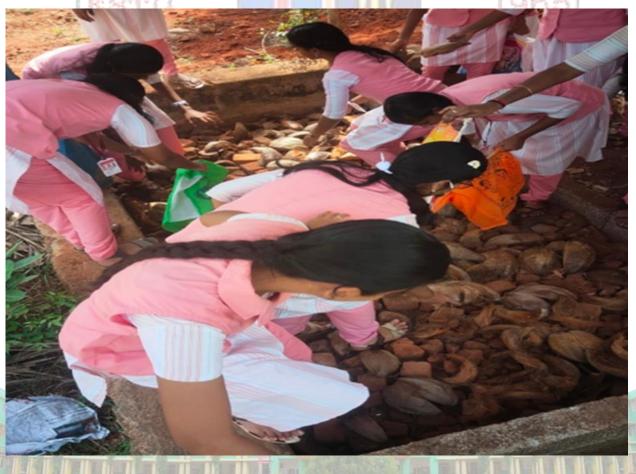

# Holy Cross College (Autonomous)

Nagercoil-629004

Affiliated to Manonmaniam Sundaranar University, Tirunelveli
Nationally Accredited with A+ Grade (CGPA 3.35) by NAAC IV Cycle
An ISO 9001: 2015 Certified Institution

SSR 2019-2020 to 2023-2024

7.1.3 Describe the facilities in the Institution for the management of the following types of degradable and non-degradable waste

#### SOLID WASTE MANAGEMENT

#### **VERMI TECHNOLOGY – VERMI BED PREPARATION**













#### **VERMICOMPOSTING UNIT**



## PREPARATORY PIT



#### **PROCESSING PIT**





#### **COLLECTION PIT**



#### HARVESTING PIT





**DEGRADABLE WASTE** 



## DEGRADABLE AND NON-DEGRADABLE WASTE BINS



#### SEPARATE BINS TO COLLECT WASTE









## **NON-DEGRADABLE WASTE**



# GLASS PIECES DUMP YARD





WASTE DUMP YARD





DEGRADABLE WASTE





## MANUAL INCINERATOR