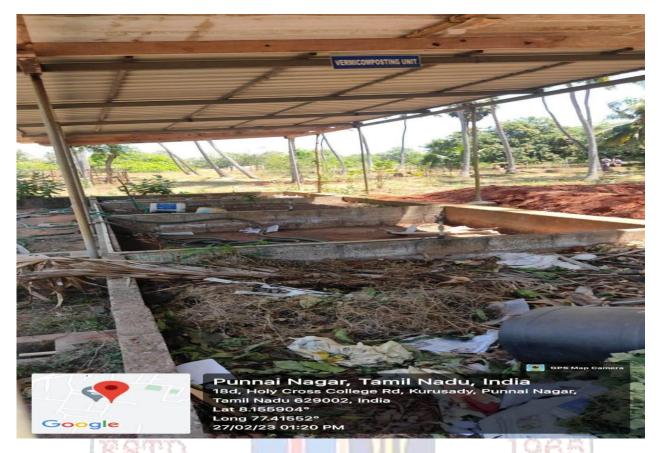

# Holy Cross College (Autonomous)

Nagercoil-629004

Affiliated to Manonmaniam Sundaranar University, Tirunelveli
Nationally Accredited with A+ Grade (CGPA 3.35) by NAAC IV Cycle
An ISO 9001: 2015 Certified Institution

SSR 2019-2020 to 2023-2024

7.1.3 Describe the facilities in the Institution for the management of the following types of degradable and non-degradable waste

#### SOLID WASTE MANAGEMENT

#### **VERMI TECHNOLOGY – VERMI BED PREPARATION**













#### **VERMICOMPOSTING UNIT**



## PREPARATORY PIT



#### **PROCESSING PIT**





#### **COLLECTION PIT**



#### HARVESTING PIT





**DEGRADABLE WASTE** 



## DEGRADABLE AND NON-DEGRADABLE WASTE BINS



#### SEPARATE BINS TO COLLECT WASTE









## **NON-DEGRADABLE WASTE**



# GLASS PIECES DUMP YARD





WASTE DUMP YARD





DEGRADABLE WASTE





## MANUAL INCINERATOR