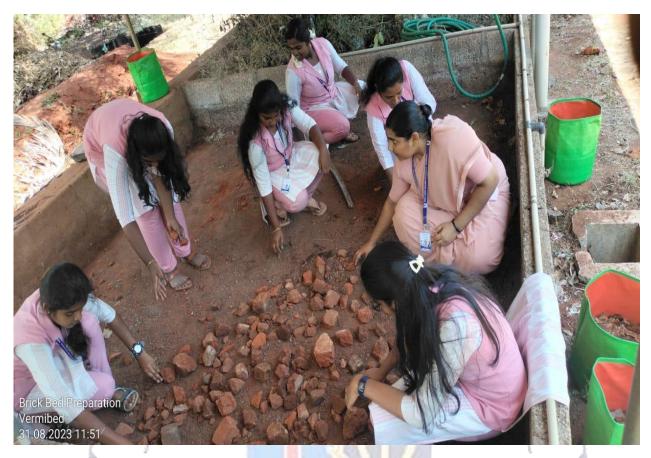

# Holy Cross College (Autonomous)

Nagercoil-629004

Affiliated to Manonmaniam Sundaranar University, Tirunelveli
Nationally Accredited with A+ Grade (CGPA 3.35) by NAAC IV Cycle
An ISO 9001: 2015 Certified Institution

SSR 2019-2020 to 2023-2024

7.1.3 Describe the facilities in the Institution for the management of the following types of degradable and non-degradable waste

#### SOLID WASTE MANAGEMENT

#### **VERMI TECHNOLOGY – VERMI BED PREPARATION**













#### **VERMICOMPOSTING UNIT**



## PREPARATORY PIT



#### **PROCESSING PIT**





#### **COLLECTION PIT**



#### HARVESTING PIT





**DEGRADABLE WASTE** 



## DEGRADABLE AND NON-DEGRADABLE WASTE BINS



#### SEPARATE BINS TO COLLECT WASTE









## **NON-DEGRADABLE WASTE**



# GLASS PIECES DUMP YARD





WASTE DUMP YARD





DEGRADABLE WASTE





## MANUAL INCINERATOR