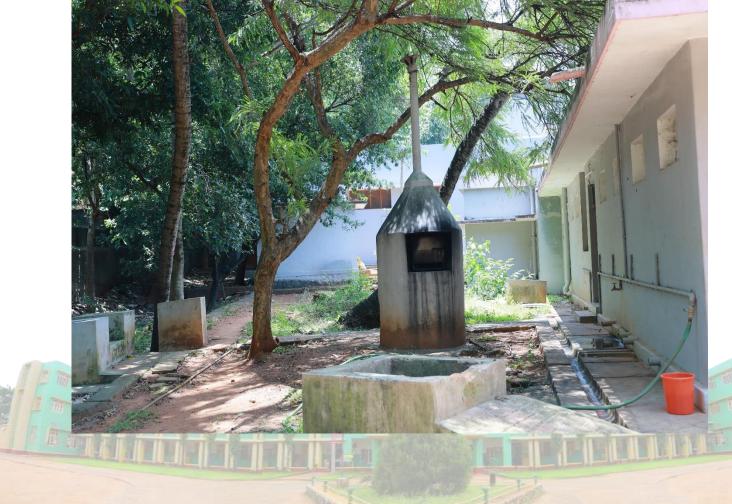

ated to Manonmaniam Sundaranar University, Tirunelveli
Nationally Accredited with A+ Grade (CGPA 3.35) by NAAC IV Cycle
An ISO 9001: 2015 Certified Institution

SSR 2019-2020 to 2023-2024

7.1.3 Describe the facilities in the Institution for the management of the following types of degradable and non-degradable waste

#### SOLID WASTE MANAGEMENT

#### **VERMI TECHNOLOGY – VERMI BED PREPARATION**













#### **VERMICOMPOSTING UNIT**



## PREPARATORY PIT



#### **PROCESSING PIT**





#### **COLLECTION PIT**



#### HARVESTING PIT





**DEGRADABLE WASTE** 



## DEGRADABLE AND NON-DEGRADABLE WASTE BINS



#### SEPARATE BINS TO COLLECT WASTE









## **NON-DEGRADABLE WASTE**



# GLASS PIECES DUMP YARD





WASTE DUMP YARD





DEGRADABLE WASTE





## MANUAL INCINERATOR