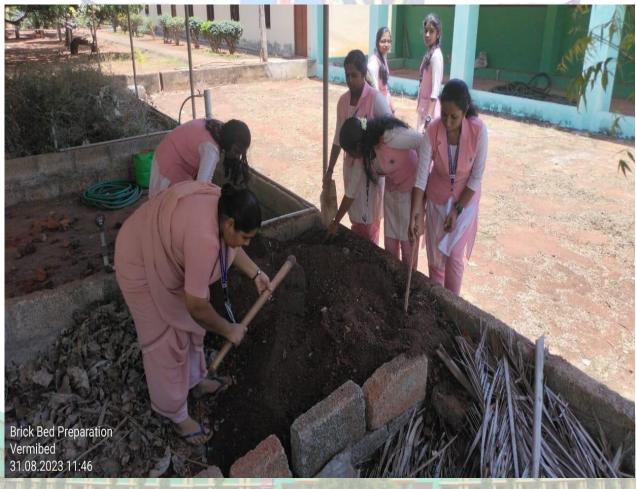

# Holy Cross College (Autonomous)

Nagercoil-629004

Affiliated to Manonmaniam Sundaranar University, Tirunelveli
Nationally Accredited with A+ Grade (CGPA 3.35) by NAAC IV Cycle
An ISO 9001: 2015 Certified Institution

SSR 2019-2020 to 2023-2024

7.1.3 Describe the facilities in the Institution for the management of the following types of degradable and non-degradable waste

#### SOLID WASTE MANAGEMENT

#### **VERMI TECHNOLOGY – VERMI BED PREPARATION**













#### **VERMICOMPOSTING UNIT**



## PREPARATORY PIT



#### **PROCESSING PIT**





#### **COLLECTION PIT**



#### HARVESTING PIT





**DEGRADABLE WASTE** 



## DEGRADABLE AND NON-DEGRADABLE WASTE BINS



#### SEPARATE BINS TO COLLECT WASTE









## **NON-DEGRADABLE WASTE**



# GLASS PIECES DUMP YARD





WASTE DUMP YARD





DEGRADABLE WASTE





## MANUAL INCINERATOR