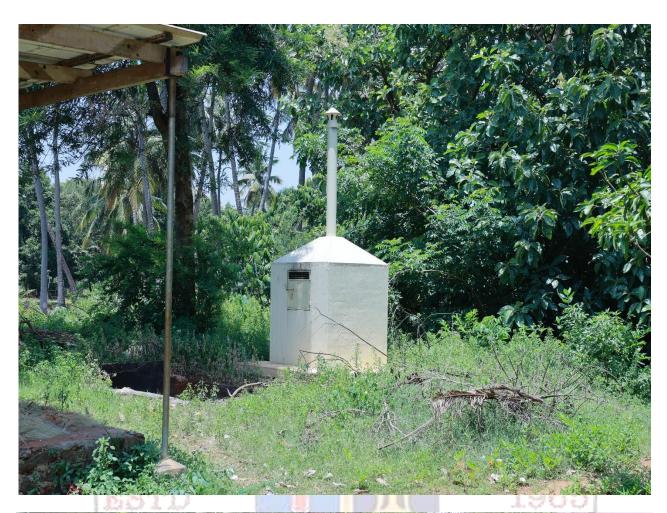

liated to Manonmaniam Sundaranar University, Tirunelveli
Nationally Accredited with A+ Grade (CGPA 3.35) by NAAC IV Cycle
An ISO 9001: 2015 Certified Institution

SSR 2019-2020 to 2023-2024

7.1.3 Describe the facilities in the Institution for the management of the following types of degradable and non-degradable waste

#### SOLID WASTE MANAGEMENT

#### **VERMI TECHNOLOGY – VERMI BED PREPARATION**













#### **VERMICOMPOSTING UNIT**



## PREPARATORY PIT



#### **PROCESSING PIT**





#### **COLLECTION PIT**



#### HARVESTING PIT





**DEGRADABLE WASTE** 



## DEGRADABLE AND NON-DEGRADABLE WASTE BINS



#### SEPARATE BINS TO COLLECT WASTE









## **NON-DEGRADABLE WASTE**



# GLASS PIECES DUMP YARD





WASTE DUMP YARD





DEGRADABLE WASTE





## MANUAL INCINERATOR