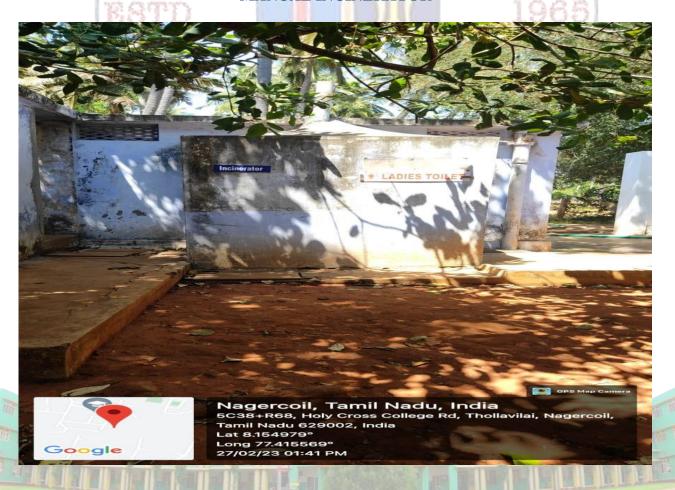

Affiliated to Manonmaniam Sundaranar University, Tirunelveli
Nationally Accredited with A+ Grade (CGPA 3.35) by NAAC IV Cycle
An ISO 9001: 2015 Certified Institution

SSR 2019-2020 to 2023-2024

7.1.3 Describe the facilities in the Institution for the management of the following types of degradable and non-degradable waste

#### SOLID WASTE MANAGEMENT

#### **VERMI TECHNOLOGY – VERMI BED PREPARATION**













#### **VERMICOMPOSTING UNIT**



## PREPARATORY PIT



#### **PROCESSING PIT**





#### **COLLECTION PIT**



#### HARVESTING PIT





**DEGRADABLE WASTE** 



## DEGRADABLE AND NON-DEGRADABLE WASTE BINS



#### SEPARATE BINS TO COLLECT WASTE









## **NON-DEGRADABLE WASTE**



# GLASS PIECES DUMP YARD





WASTE DUMP YARD





DEGRADABLE WASTE





## MANUAL INCINERATOR