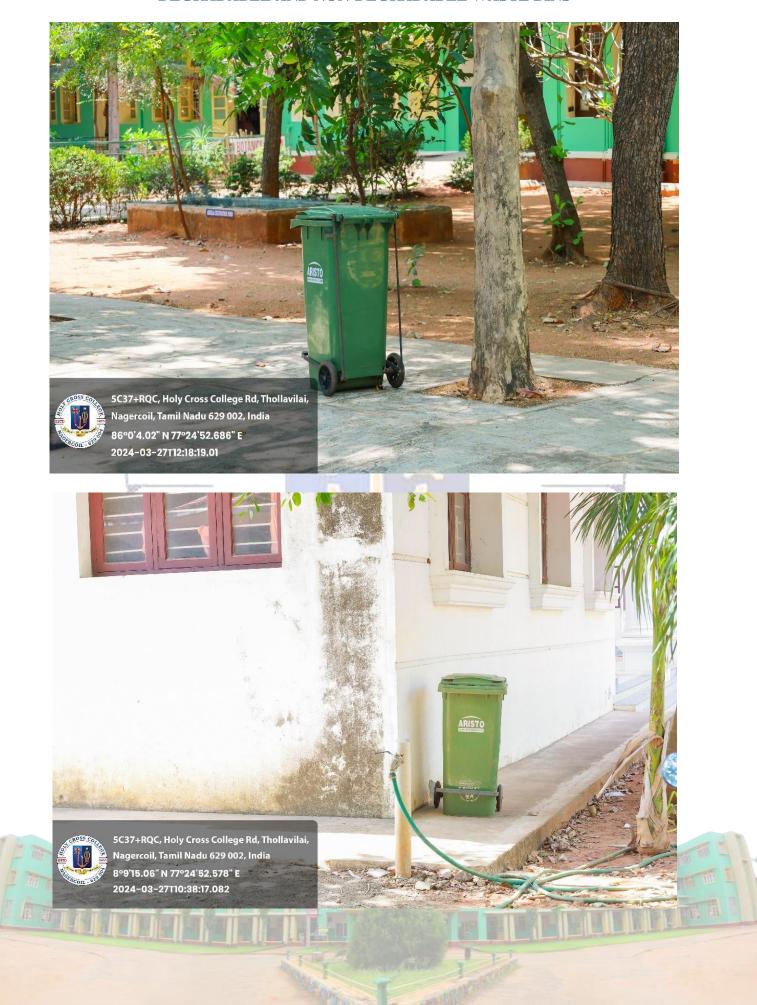

## DEGRADABLE AND NON-DEGRADABLE WASTE BINS

#### SEPARATE BINS TO COLLECT WASTE