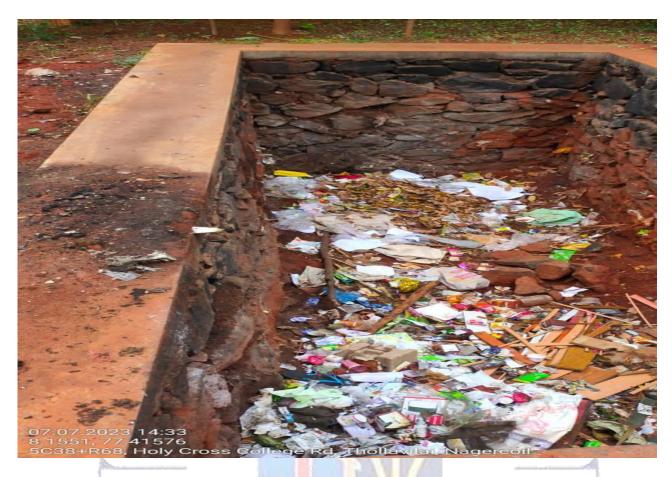

ly Cross College (Autonomous)

Nagercoil-629004

Affiliated to Manonmaniam Sundaranar University, Tirunelveli
Nationally Accredited with A+ Grade (CGPA 3.35) by NAAC IV Cycle
An ISO 9001: 2015 Certified Institution

SSR 2019-2020 to 2023-2024

7.1.3 Describe the facilities in the Institution for the management of the following types of degradable and non-degradable waste

#### SOLID WASTE MANAGEMENT

#### **VERMI TECHNOLOGY – VERMI BED PREPARATION**













#### **VERMICOMPOSTING UNIT**



## PREPARATORY PIT



#### **PROCESSING PIT**





#### **COLLECTION PIT**



#### HARVESTING PIT





**DEGRADABLE WASTE** 



## DEGRADABLE AND NON-DEGRADABLE WASTE BINS



#### SEPARATE BINS TO COLLECT WASTE









## **NON-DEGRADABLE WASTE**



# GLASS PIECES DUMP YARD





WASTE DUMP YARD





DEGRADABLE WASTE





## MANUAL INCINERATOR