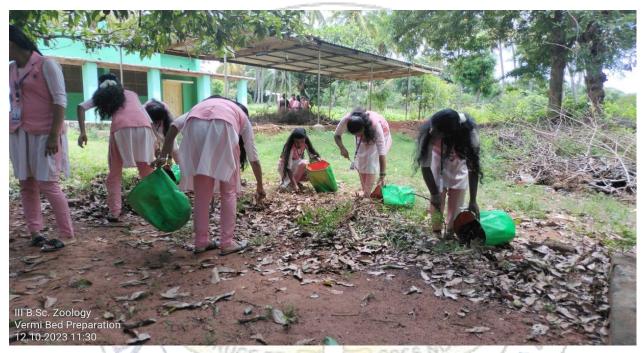

# Holy Cross College (Autonomous)

Nagercoil-629004

Affiliated to Manonmaniam Sundaranar University, Tirunelveli
Nationally Accredited with A+ Grade (CGPA 3.35) by NAAC IV Cycle
An ISO 9001: 2015 Certified Institution

SSR 2019-2020 to 2023-2024

7.1.3 Describe the facilities in the Institution for the management of the following types of degradable and non-degradable waste

#### SOLID WASTE MANAGEMENT

#### **VERMI TECHNOLOGY – VERMI BED PREPARATION**













#### **VERMICOMPOSTING UNIT**



## PREPARATORY PIT



#### **PROCESSING PIT**





#### **COLLECTION PIT**



#### HARVESTING PIT





**DEGRADABLE WASTE** 



## DEGRADABLE AND NON-DEGRADABLE WASTE BINS



#### SEPARATE BINS TO COLLECT WASTE









## **NON-DEGRADABLE WASTE**



# GLASS PIECES DUMP YARD





WASTE DUMP YARD





DEGRADABLE WASTE





## MANUAL INCINERATOR