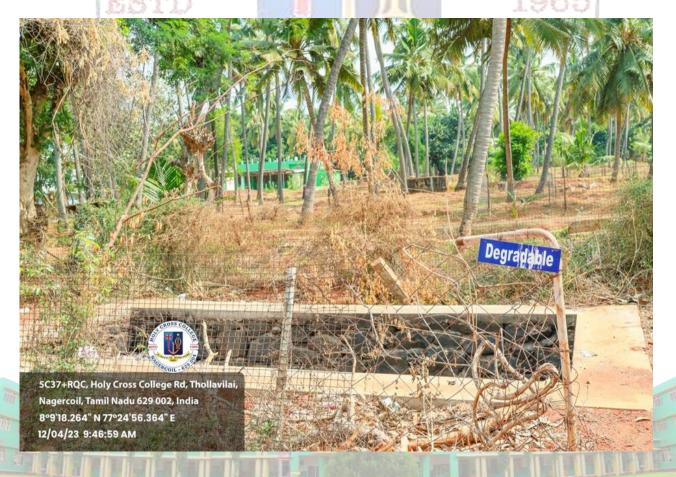

tonomous)

Nagercoil-629004

Affiliated to Manonmaniam Sundaranar University, Tirunelveli
Nationally Accredited with A+ Grade (CGPA 3.35) by NAAC IV Cycle
An ISO 9001: 2015 Certified Institution

SSR 2019-2020 to 2023-2024

7.1.3 Describe the facilities in the Institution for the management of the following types of degradable and non-degradable waste

#### SOLID WASTE MANAGEMENT

#### **VERMI TECHNOLOGY – VERMI BED PREPARATION**













#### **VERMICOMPOSTING UNIT**



## PREPARATORY PIT



#### **PROCESSING PIT**





#### **COLLECTION PIT**



#### HARVESTING PIT





**DEGRADABLE WASTE** 



## DEGRADABLE AND NON-DEGRADABLE WASTE BINS



#### SEPARATE BINS TO COLLECT WASTE









## **NON-DEGRADABLE WASTE**



# GLASS PIECES DUMP YARD





WASTE DUMP YARD





DEGRADABLE WASTE





## MANUAL INCINERATOR